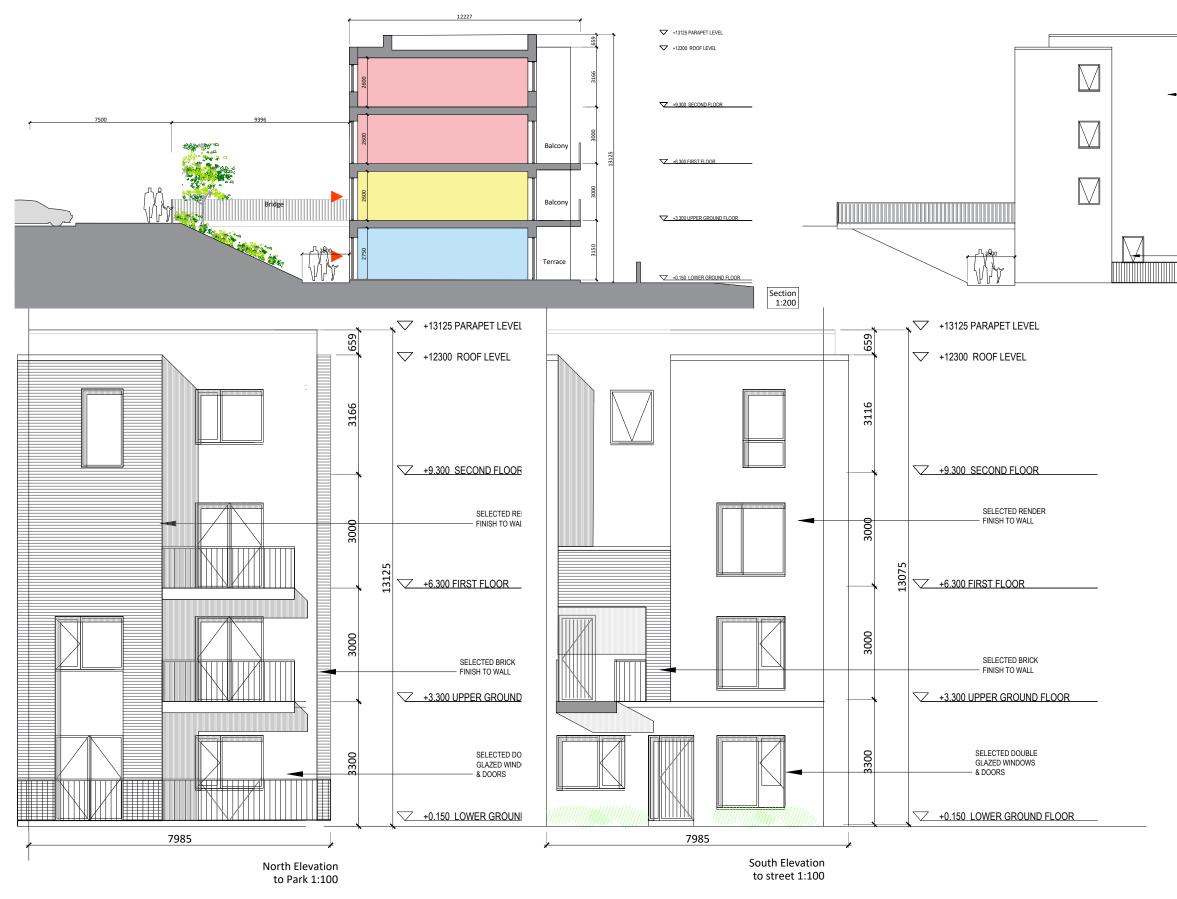

Triplex Type A3 Elevations & Section

| te                                                                                                                                                                                                                                                           | Rev. No | <ol> <li>Issued b</li> </ol> |  |  |  |  |
|--------------------------------------------------------------------------------------------------------------------------------------------------------------------------------------------------------------------------------------------------------------|---------|------------------------------|--|--|--|--|
| 021                                                                                                                                                                                                                                                          | P.01    | KÓC                          |  |  |  |  |
| 022                                                                                                                                                                                                                                                          | P.05    | KÓC                          |  |  |  |  |
| 022                                                                                                                                                                                                                                                          | P.06    | KÓC                          |  |  |  |  |
|                                                                                                                                                                                                                                                              |         |                              |  |  |  |  |
|                                                                                                                                                                                                                                                              |         |                              |  |  |  |  |
|                                                                                                                                                                                                                                                              |         |                              |  |  |  |  |
|                                                                                                                                                                                                                                                              |         |                              |  |  |  |  |
|                                                                                                                                                                                                                                                              |         |                              |  |  |  |  |
|                                                                                                                                                                                                                                                              |         |                              |  |  |  |  |
|                                                                                                                                                                                                                                                              |         |                              |  |  |  |  |
|                                                                                                                                                                                                                                                              |         |                              |  |  |  |  |
| Figured dimensions only to be used. This drawing is copyright of O'Mahony Pike Architects Ltd. All information is shared as per<br>approved use in accordance with BS1192(2007) + A2(2016), Table 5; Standard Codes for Suitability of Models and Documents. |         |                              |  |  |  |  |
|                                                                                                                                                                                                                                                              |         |                              |  |  |  |  |

| na                                                                                                                                                               | hon                                                                | <b>y pike</b> |            | Project No.:<br>Project Lead: | 19020A<br>DMD | Scale @ A3:<br>Date Printed: | 1:100 / 1:200<br>06-04-2022 |  |  |  |
|------------------------------------------------------------------------------------------------------------------------------------------------------------------|--------------------------------------------------------------------|---------------|------------|-------------------------------|---------------|------------------------------|-----------------------------|--|--|--|
| ture   urban design Dublin Cork<br>@omahonypike.com The Chapel 26 South Mall<br>1 202 7400 Mount St. Anne's Cork City<br>1 283 0822 Millitrown Dublin 6 Co. Cork |                                                                    |               |            | Drawn By:                     | KÓC           | Current Rev.:                | P.06                        |  |  |  |
|                                                                                                                                                                  |                                                                    | Cork City     | Model No.: | 19020A-OMP-HT-XX-DR-A-1000    |               |                              |                             |  |  |  |
| 1 283 0822         Milltown, Dublin 6         Co. Cork           ahonypike.com         D06 XN52 Ireland         T12 R2RV Ireland                                 |                                                                    | Purpose:      | Planning   |                               |               |                              |                             |  |  |  |
|                                                                                                                                                                  | Residential Development Hacketstown                                |               |            |                               |               |                              |                             |  |  |  |
| n:                                                                                                                                                               | Hacketstown, Skerries, Co. Dublin                                  |               |            |                               |               |                              |                             |  |  |  |
|                                                                                                                                                                  | Land Development Agency                                            |               |            |                               |               |                              |                             |  |  |  |
| g Title:                                                                                                                                                         | Triplex Type A3 Elevations & Section Suitability - Checked By - Da |               |            |                               |               |                              |                             |  |  |  |
| g No.:                                                                                                                                                           | 19020A-OMP-HT-A3-DR-XX-2000                                        |               |            |                               |               |                              |                             |  |  |  |
|                                                                                                                                                                  |                                                                    |               |            |                               |               |                              |                             |  |  |  |