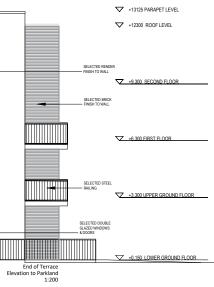

Triplex Type A3 Elevations & Section

| te                                                                                                                                                                                                                                                           | Rev. No | <ol> <li>Issued b</li> </ol> |  |  |  |  |
|--------------------------------------------------------------------------------------------------------------------------------------------------------------------------------------------------------------------------------------------------------------|---------|------------------------------|--|--|--|--|
| 021                                                                                                                                                                                                                                                          | P.01    | KÓC                          |  |  |  |  |
| 022                                                                                                                                                                                                                                                          | P.05    | KÓC                          |  |  |  |  |
| 022                                                                                                                                                                                                                                                          | P.06    | KÓC                          |  |  |  |  |
|                                                                                                                                                                                                                                                              |         |                              |  |  |  |  |
|                                                                                                                                                                                                                                                              |         |                              |  |  |  |  |
|                                                                                                                                                                                                                                                              |         |                              |  |  |  |  |
|                                                                                                                                                                                                                                                              |         |                              |  |  |  |  |
|                                                                                                                                                                                                                                                              |         |                              |  |  |  |  |
|                                                                                                                                                                                                                                                              |         |                              |  |  |  |  |
|                                                                                                                                                                                                                                                              |         |                              |  |  |  |  |
|                                                                                                                                                                                                                                                              |         |                              |  |  |  |  |
| Figured dimensions only to be used. This drawing is copyright of O'Mahony Pike Architects Ltd. All information is shared as per<br>approved use in accordance with BS1192(2007) + A2(2016), Table 5; Standard Codes for Suitability of Models and Documents. |         |                              |  |  |  |  |
|                                                                                                                                                                                                                                                              |         |                              |  |  |  |  |

| na                                                                                                                                                               | hon                                                                | <b>y pike</b> |            | Project No.:<br>Project Lead: | 19020A<br>DMD | Scale @ A3:<br>Date Printed: | 1:100 / 1:200<br>06-04-2022 |  |  |  |
|------------------------------------------------------------------------------------------------------------------------------------------------------------------|--------------------------------------------------------------------|---------------|------------|-------------------------------|---------------|------------------------------|-----------------------------|--|--|--|
| ture   urban design Dublin Cork<br>@omahonypike.com The Chapel 26 South Mall<br>1 202 7400 Mount St. Anne's Cork City<br>1 283 0822 Millitrown Dublin 6 Co. Cork |                                                                    |               |            | Drawn By:                     | KÓC           | Current Rev.:                | P.06                        |  |  |  |
|                                                                                                                                                                  |                                                                    | Cork City     | Model No.: | 19020A-OMP-HT-XX-DR-A-1000    |               |                              |                             |  |  |  |
| 1 283 0822         Milltown, Dublin 6         Co. Cork           ahonypike.com         D06 XN52 Ireland         T12 R2RV Ireland                                 |                                                                    | Purpose:      | Planning   |                               |               |                              |                             |  |  |  |
|                                                                                                                                                                  | Residential Development Hacketstown                                |               |            |                               |               |                              |                             |  |  |  |
| n:                                                                                                                                                               | Hacketstown, Skerries, Co. Dublin                                  |               |            |                               |               |                              |                             |  |  |  |
|                                                                                                                                                                  | Land Development Agency                                            |               |            |                               |               |                              |                             |  |  |  |
| g Title:                                                                                                                                                         | Triplex Type A3 Elevations & Section Suitability - Checked By - Da |               |            |                               |               |                              |                             |  |  |  |
| g No.:                                                                                                                                                           | 19020A-OMP-HT-A3-DR-XX-2000                                        |               |            |                               |               |                              |                             |  |  |  |
|                                                                                                                                                                  |                                                                    |               |            |                               |               |                              |                             |  |  |  |